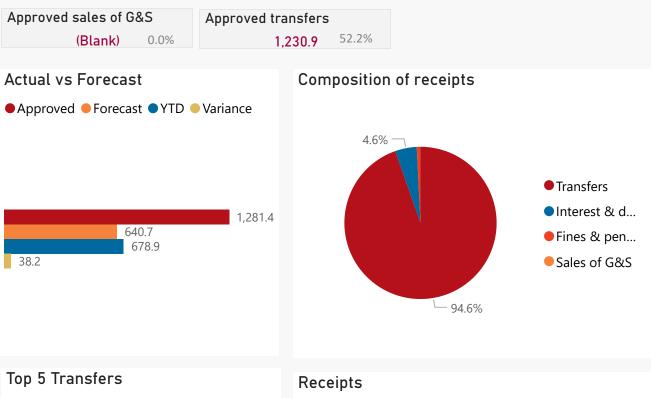

## **Public Entities Receipts**

Level 3

Transfers

∃ Interest & dividends

∃ Fines & penalties

∃ Sales of G&S

Total

0.8%

0.0%

5.3

0.0

1,281.4 678.9 100.0%

## **Top 10 Entities**

**Top 5 Receipts** 

642.4

Media, Information and Communicatio...

31.1

5.3

Fines &

620.9