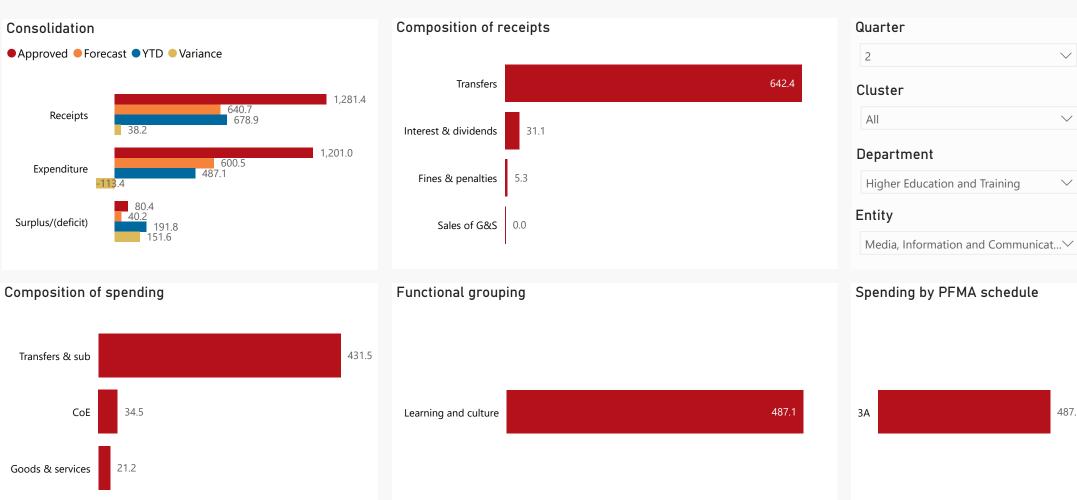

## **Overview - Public Entities Quarterly Reporting**

| Approved receipts |       | Approved spending |       | Surplus/(deficit) |
|-------------------|-------|-------------------|-------|-------------------|
| 1,281.4           | 53.0% | 1,201.0           | 40.6% | 80.4              |

## **Public Entities Receipts**

Level 3

Transfers

∃ Interest & dividends

∃ Fines & penalties

∃ Sales of G&S

Total

0.8%

0.0%

5.3

0.0

1,281.4 678.9 100.0%

## **Top 10 Entities**

**Top 5 Receipts** 

642.4

Media, Information and Communicatio...

31.1

5.3

Fines &

620.9

## O R billion R million R thousand

0.0

Sales of

G&S

Media, Information and Communicatio...

487.1