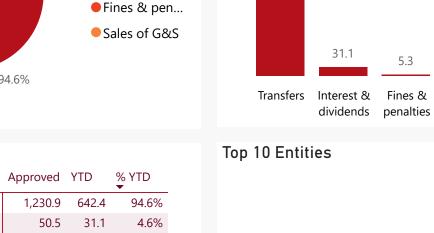

## **Public Entities Receipts**

Level 3

Transfers

∃ Interest & dividends

∃ Fines & penalties

∃ Sales of G&S

Total

0.8%

0.0%

5.3

0.0

1,281.4 678.9 100.0%

## **Top 10 Entities**

**Top 5 Receipts** 

642.4

Media, Information and Communicatio...

31.1

5.3

Fines &

620.9