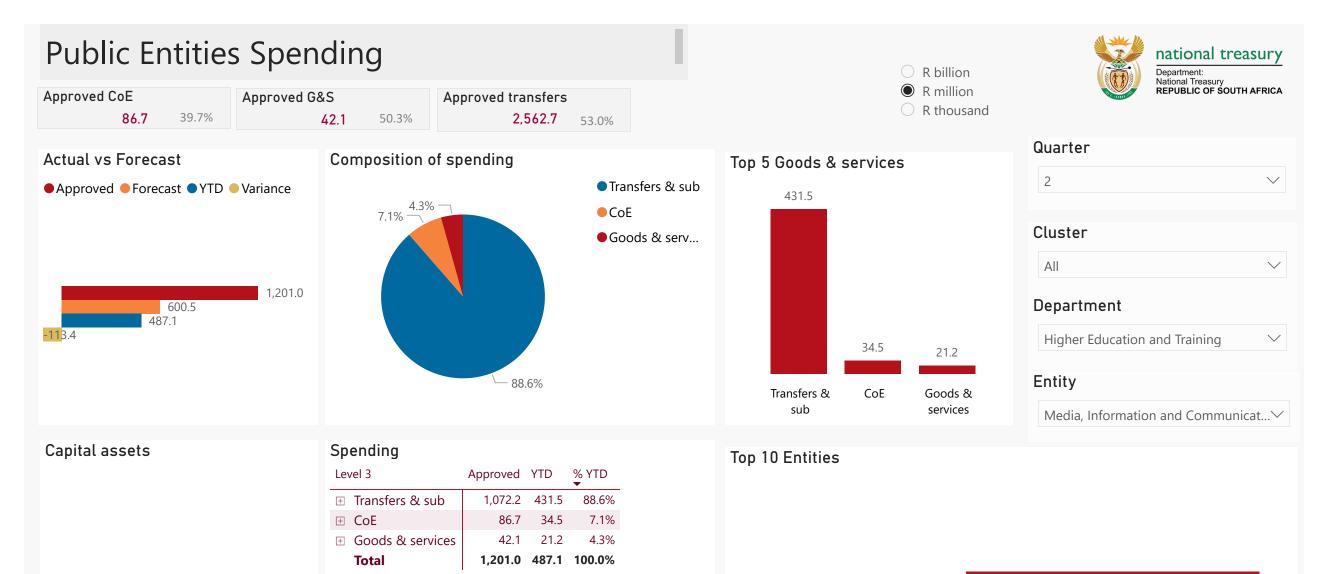

## **Overview - Public Entities Quarterly Reporting**

| Approved receipts |       | Approved spending |       | Surplus/(deficit) |
|-------------------|-------|-------------------|-------|-------------------|
| 1,281.4           | 53.0% | 1,201.0           | 40.6% | 80.4              |

## **Public Entities Receipts**

Level 3

Transfers

∃ Interest & dividends

∃ Fines & penalties

∃ Sales of G&S

Total

0.8%

0.0%

5.3

0.0

1,281.4 678.9 100.0%

## **Top 10 Entities**

**Top 5 Receipts** 

642.4

Media, Information and Communicatio...

31.1

5.3

Fines &

620.9

## O R billion R million R thousand

0.0

Sales of

G&S

Media, Information and Communicatio...

487.1